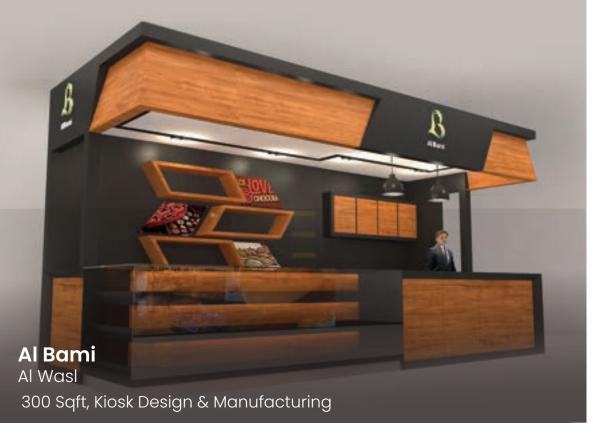

## Ricci Di Nepoli Dubai Outlet Mall,Dubai,UAE 4520 Sqft, Turnkey Project

Bear Levels Cottoners We are Provide Parting Back side Thank you

121

Nale

olla

### Naas Vision Optical Q1 Mall, Al Warqa , Dubai, UAE 600 Sqft, Turnkey Project

#### **Khayali Perfumes** Dubai Festival City Mall, Dubai, UAE 250 Sqft, Turnkey Project

**Al Balooshi Legal Consultants and Advocates** Sheikh Zayed Road, Dubai, UAE 1000 Sqft, , MEP And Shop Front Works

Contraction of the

SCHOS

#### Al Ain Hospital Al Ain

4000 Sqft, VIP Treatment Room Renovation

Alpha Star Golden Tower JLT, Aspin Tower Sheakzayid Road Dubai 1200 Sqft

C

#### **Axon Business System LLC** Jebal Ali 12000 Sqft, Total Fitout Work

Gulf Shadows Burjuman 6300 Sqft, Interior Fit Out

Indus Real Estate Golden Tower JLT 2200 Sqft, Interior Fit Out

Seli Overseas Shipping LLC Aspin Tower Sheikh Zayed Road Dubai 1800 Sqft, MEP Works

#### Marhaba Restaurant Rigga, Dubai 6200 Sqft, , Fitout Work

**Naseem Perfumes** Rolla , Sharjah, UAE 980 Sqft, , Turnkey Project

## Muhammed VillaDeira4800 Sqft, Interir Fit Out Mep Works

### Kaleidoscope Real Estate Office Businessbay, Dubai, UAE 1000 Sqft, Office Renovation

Techmate Computers Oudmetha, Dubai, UAE 400 Sqft, Turnkey Project

Tech

Soyamy Mini Mart Al Barsha, Dubai, UAE 900 Sqft, Turnkey Project

6 0

EEI DHILL 0 ----

SALES SERVICE ACCESSORIES

**Edgers London** DFC Mall, Dubai, UAE Turnkey Project

Executive Bay Tower Businessbay, Dubai

1500 Sqft, Turnkey Project

| 03<br>Poornima Outdoor<br>Sitting Area Setup<br>Poornima Restaurant<br>Al Quouz, Dubai<br>800 Sqft, Renovation | 04<br>Flat Renovation-<br>Chain Holdings<br>Dubai, UAE<br>1000 Sqft, Renovation                       |
|----------------------------------------------------------------------------------------------------------------|-------------------------------------------------------------------------------------------------------|
| 07<br>Leader Gents<br>Saloon<br>Leader Gents Saloon<br>Oud Metha, Dubai<br>600 Sqft, Turnkey Project           | 08<br>Classy Optical<br>Renovation<br>Classy Eyes Opticals<br>DFC Mall, Dubai<br>800 Sqft, Renovation |
| 11<br>AMB Renovation<br>AMB Hertel<br>Musaffah, Abudhabi<br>6000 Sqft, Industrial                              | 12<br>Villa removation-<br>Niyad<br>Villa No.23<br>Jumeirah 3, Dubai<br>4200 Sqft, Renovation         |

### 13 Anas Cafateria Shop Front

Anas Cafateria

Naif, Dubai 800 Sqft, Renovation

14

Tahleel fitou t Tahleel Documents Clearing Servcices Karama, Dubai 400 Sqft, Turnkey Project

#### 17

Villa renovation-Prinson Villa No.10 A Jumeirah 2, Dubai 3700 Sqft, Renovation

18

Low battery shop fitou t Low Battery Coffee Shop Jumeirah 2, Dubai 2800 Sqft, Turnkey Project

Swimming Pool Project-Prinson Villa No.10A Jumeirah 2, Dubai 400 Sqft, Pool Construction

22

izone kiosk izone opticals Marina mall, Abudhabi 600 Sqft, Turnkey Project

| 15<br>Project<br>Intra Financial<br>Consultancy and<br>Auditing<br>Qusais, Dubai<br>1680 Sqft, Fitout Works              | 16<br>Big Trends Fitout<br>Big Trends - 2<br>Sheikh Zayed Road,<br>Dubai<br>1400 Sqft, Turnkey Project |
|--------------------------------------------------------------------------------------------------------------------------|--------------------------------------------------------------------------------------------------------|
| 19<br>Alphabet Restaurant<br>Shop Front<br>AlPhabet of tastes<br>Restaurant<br>Oud Metha, Duibai<br>500 Sqft, Renovation | 20<br>Al Sahara Fitout<br>Al Sahara<br>Hor Al Anz, Dubai, UAE<br>800 Sqft, Fitout Works                |
| 23<br>Wellinfo Computer<br>Shop Fitout<br>Wellinfo Computer                                                              | 24<br>PinkTree Renovation<br>PinkTree Advetising                                                       |

Trading LLC

Oud Metha, Duibai

300 Sqft, Fitout Works

Businessbay, Dubai

1890 <u>Sqft, Renovation</u>

Villa Décor Works-Barsha hills Barsha Hills Al Qusais, Dubai,UAE 3800 Sqft, Décor Works

Seven Seas Warehouse Fitout Seven Seas Steel Industries LLC Qusais, Dubai,UAE 6000 Sqft, Warehouse

Armada Warehouse Renovation Armada Technology Al Qouz, Dubai, UAE

3800 Sqft, Renovation

34

Susheel Coffee shop Fitout

Susheel Coffee shop Karama, Dubai,UAE

2200 Sqft, Fitout Works

WAREHOUSE

33

| 27                         | 28                       |
|----------------------------|--------------------------|
| Oman Watch                 | Al Itifaaq               |
| Exhibtion Stand            | Restaurant Fitout        |
| Oman Watch Stall           | Al Ittifaaq Restaurant   |
| Ajman,UAE                  | Deira, Dubai,UAE         |
| 400 Sqft, Exhibition Stand | 1600 Sqft, Fitout Works  |
| 31                         | 32                       |
| Tubacex Office             | Tomo Restaurant -        |
| Fitout                     | Taj Hotel - Renovation   |
| Tubacex Middle East        | Tomo Restaurant          |
| JLT,Dubai,UAE              | Businessbay,Dubai,UAE    |
| 3200 Sqft, Fitout Works    | 4800 Sqft, Renovation    |
| 35                         | 36                       |
| Hawagz-Fitout              | Fine Space-Fitout        |
| Hawagz Automatic Doors     | Fine Space Interiors LLC |
| Sharjah,UAE                | Qusais, Dubai,UAE        |
| 400 Sqft, Fitout Works     | 1800 Sqft, Fitout Works  |

#### 37

Right Choice Real Estate Fitout Right Choice Real Estate Businessbay, Dubai, UAE 1200 Sqft, Fitout Works

Al Nugadha Renovation Sea Food Restaurant Al Nahda, Dubai, UAE 1200 Sqft, Renovation

BHDT Middle Eastm FZC

45

Emerald Group-Office Fitout Emerald Group Businessbay, Dubai, UAE 1800 Sqft, Fitout Works

Yes Machinery-Showroom Fitout Yes Machinery HFZ,UAE 3200 Sqft, Fitout Works

42

BHDT Fitout

1200 Sqft, Fitout Works

DAFZA,UAE

City Tower Real Estate Fitout City Tower Real Estate Dubai,UAE

1800 Sqft, Fitout Works

| 39                                                                                  | 40                                                                                       |
|-------------------------------------------------------------------------------------|------------------------------------------------------------------------------------------|
| Levo World Fitout                                                                   | Keri Systems                                                                             |
| Levo World                                                                          | Renovation                                                                               |
| Sheikh Zayed Road,                                                                  | Keri Systems Middle East                                                                 |
| Dubai,UAE                                                                           | Jabel Ali, Dubai, UAE                                                                    |
| 1800 Sqft, Fitout Works                                                             | 13600 Sqft, Renovation                                                                   |
| 43<br>Apex United Renovation<br>Apex United<br>Sharjah,UAE<br>1400 Sqft, Renovation | 44<br>Electro Guard<br>Renovation<br>Electro Guard<br>Dubai,UAE<br>1800 Sqft, Renovation |
| 47                                                                                  | 48                                                                                       |
| Exhibition Stand-                                                                   | EuroBlast Middle                                                                         |
| New Space                                                                           | East Renovation                                                                          |
| New Space Exhibitions                                                               | EuroBlast Middle East                                                                    |

New Space Exhibitions Abudhabi,UAE

400 Sqft, Exhibition stand

EuroBlast Middle East Dubai,UAE

1400 Sqft, Renovation

#### 49 Business Automation Fitout Business Automation and Security Systems LLC Oud Metha, Duibai, UAE 1800 Sqft, Fitout Works

### 50

Arabian Security Devices Fitout Arabian Security Devices & Equipment Trading (ASD) Oud Metha, Duibai, UAE 1800 Sqft, Fitout Works

#### 53

Nature Beyond Fitout

Nature Beyond Financial Center, Dubai, UAE

1800 Sqft, Fitout Works

Taka Solutions-Office Renovation Taka Solutions

Businessbay, Dubai, 800 Sqft, Renovation

Designer 24-Fitout D24 JLT, Dubai, UAE 400 Sqft, Fitout Works

58

Makstylo Middle East Fitout Makstylo Middle East Jabel Ali, Dubai, UAE 2400 Sqft, Fitout Works

#### 51

Ontario-Maintenance work Ontario Tower Facility Management Businessbay, Dubai, UAE Maintanance

#### 52

Gantner Technologies-Fit Out Gantner Technologies

Dubai, UAE, Silicon oiasis 3000 Sqft, Fitout Works

#### 55

Star World Torurs -Renovation Star World Torurs LLC Sheikh Zayed Road, Dubai

#### 56

<u>Welcome Internet</u> café-Renovation Welcome Internet café Oud Metha, Dubai

800 Sqft, Renovation

59

Chills and Fries Renovation Chills and Fries Al Barsha, Dubai, UAE 900 Sqft, Renovation

60

Doodle Worldwide Renovation Doodle Worldwide Al Quasis, Dubai, UAE 1200 Sqft, Renovation

### 61

Quality computers Fitout Quality computers Fujeirah, UAE

1800 Sqft, Fitout Works

### 62

Al Shams Network Renovation Al Shams Network Fujeirah, UAE 800 Sqft, Renovation

Al Musalla Saloon Fitout Al Musalla Gents Saloon Silicon Oasis, Dubai, UAE 400 Sqft, Fitout Works

66

Gitanjali Jewels Fitout Gitanjali Jewels Mina Bazar, Dubai, UAE

1980 Sqft, Fitout Works

Blomster Fitout Blomster Dubai, UAE

1800 Sqft, Fitout Works

### 71

Hotline Advertisement Fitout

Hotline Advertisement

Bur Dubai, Deira, UAE 1400 Sqft, Fitout Works

#### 74

Azure-Coorporate office Azure JLT,Dubai,UAE

3400 Sqft, Fitout Works

75

Tanzo International Fitout Tanzo International Businessbay, Dubai 1400 Sqft, Fitout Works