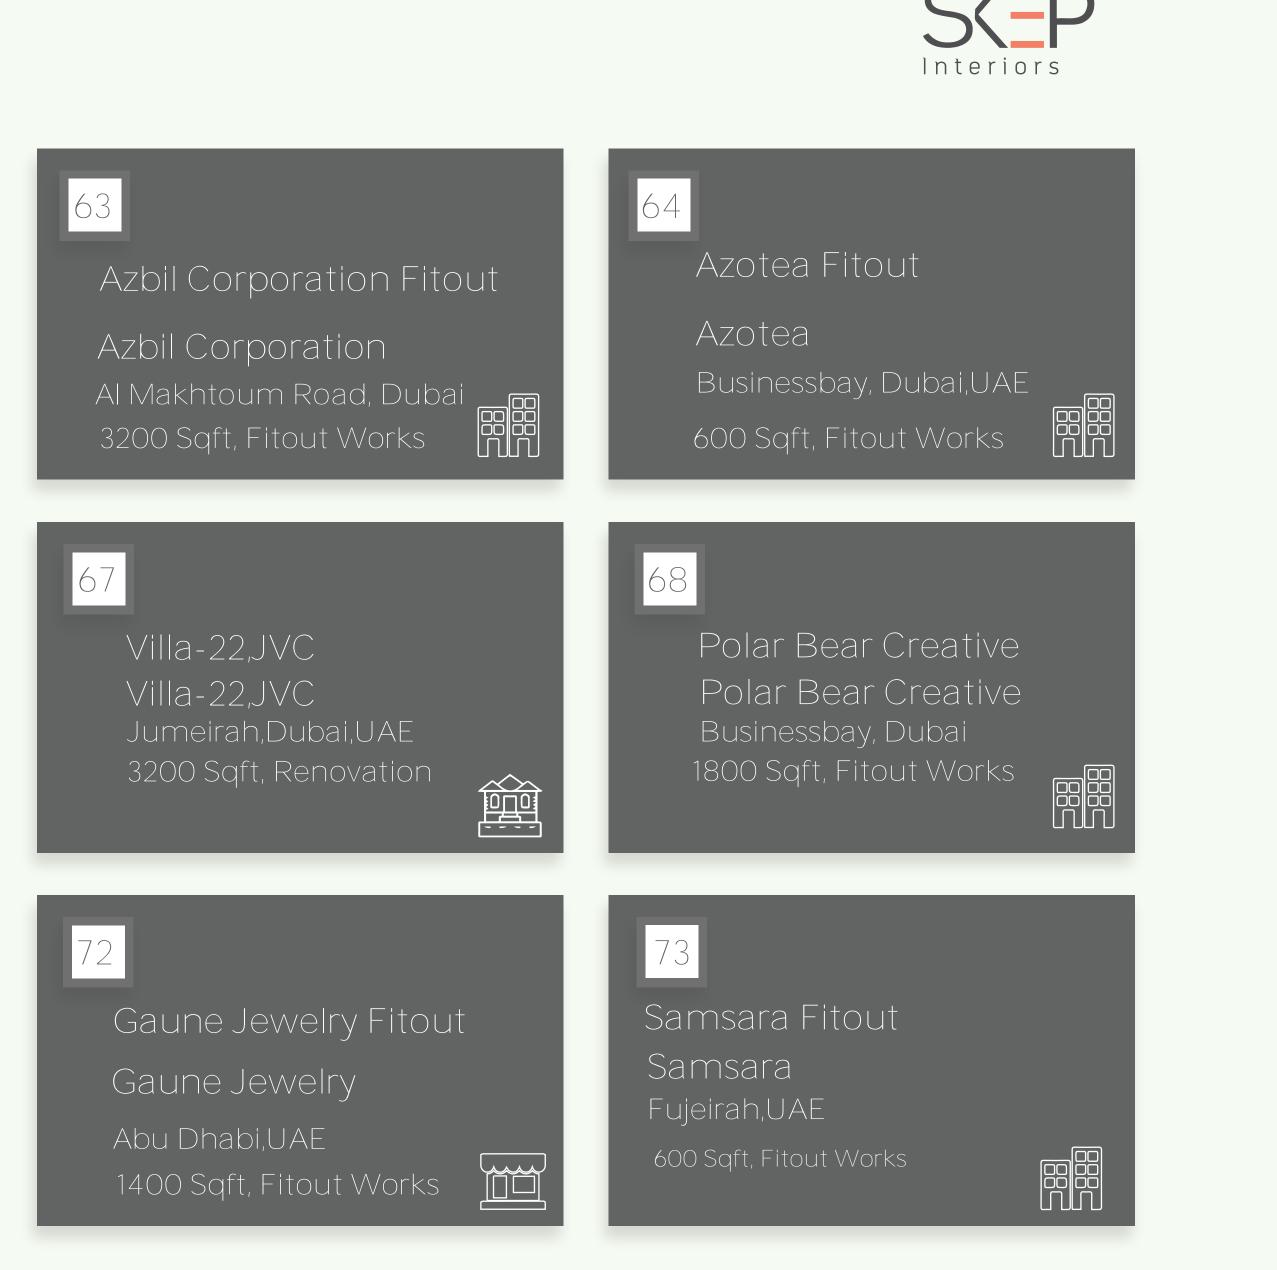

### 62

Al Shams Network Renovation Al Shams Network Fujeirah, UAE 800 Sqft, Renovation

Al Musalla Saloon Fitout Al Musalla Gents Saloon Silicon Oasis, Dubai, UAE 400 Sqft, Fitout Works

66

Gitanjali Jewels Fitout Gitanjali Jewels Mina Bazar, Dubai, UAE

1980 Sqft, Fitout Works

Blomster Fitout Blomster Dubai, UAE

1800 Sqft, Fitout Works

### 71

Hotline Advertisement Fitout

Hotline Advertisement

Bur Dubai, Deira, UAE 1400 Sqft, Fitout Works

#### 74

Azure-Coorporate office Azure JLT,Dubai,UAE

3400 Sqft, Fitout Works

75

Tanzo International Fitout Tanzo International Businessbay, Dubai 1400 Sqft, Fitout Works