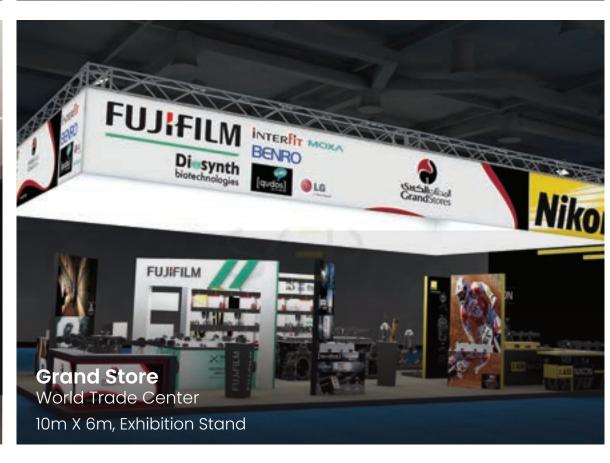

| 27                         | 28                       |
|----------------------------|--------------------------|
| Oman Watch                 | Al Itifaaq               |
| Exhibtion Stand            | Restaurant Fitout        |
| Oman Watch Stall           | Al Ittifaaq Restaurant   |
| Ajman,UAE                  | Deira, Dubai,UAE         |
| 400 Sqft, Exhibition Stand | 1600 Sqft, Fitout Works  |
| 31                         | 32                       |
| Tubacex Office             | Tomo Restaurant -        |
| Fitout                     | Taj Hotel - Renovation   |
| Tubacex Middle East        | Tomo Restaurant          |
| JLT,Dubai,UAE              | Businessbay,Dubai,UAE    |
| 3200 Sqft, Fitout Works    | 4800 Sqft, Renovation    |
| 35                         | 36                       |
| Hawagz-Fitout              | Fine Space-Fitout        |
| Hawagz Automatic Doors     | Fine Space Interiors LLC |
| Sharjah,UAE                | Qusais, Dubai,UAE        |
| 400 Sqft, Fitout Works     | 1800 Sqft, Fitout Works  |