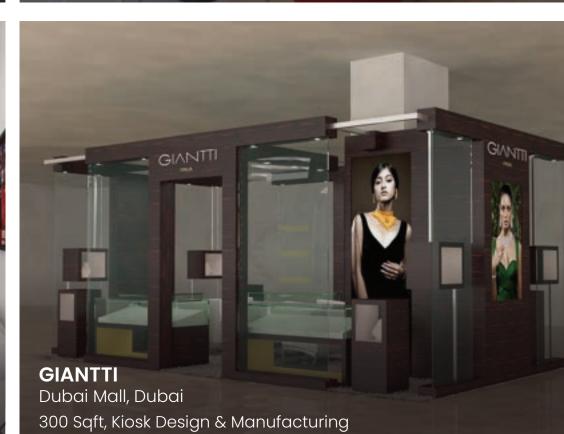

22

izone kiosk izone opticals Marina mall, Abudhabi 600 Sqft, Turnkey Project

| 15<br>Project<br>Intra Financial<br>Consultancy and<br>Auditing<br>Qusais, Dubai<br>1680 Sqft, Fitout Works              | 16<br>Big Trends Fitout<br>Big Trends - 2<br>Sheikh Zayed Road,<br>Dubai<br>1400 Sqft, Turnkey Project |
|--------------------------------------------------------------------------------------------------------------------------|--------------------------------------------------------------------------------------------------------|
| 19<br>Alphabet Restaurant<br>Shop Front<br>AlPhabet of tastes<br>Restaurant<br>Oud Metha, Duibai<br>500 Sqft, Renovation | 20<br>Al Sahara Fitout<br>Al Sahara<br>Hor Al Anz, Dubai, UAE<br>800 Sqft, Fitout Works                |
| 23<br>Wellinfo Computer<br>Shop Fitout<br>Wellinfo Computer                                                              | 24<br>PinkTree Renovation<br>PinkTree Advetising                                                       |